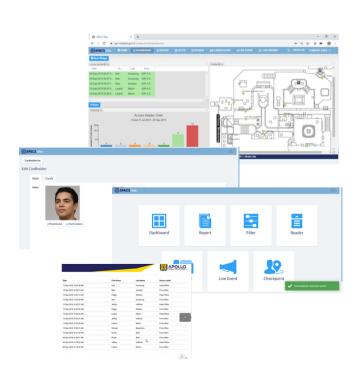

#### **APACS Web**

The Apollo APACS WEB provides a fresh new look with multiple window dashboard, live events, live checkpoints and capabilities to add users and control readers remotelv.

### **Advance Monitoring**

- Live events
- Manual commands
- Interactive maps
- Events filter
- Multi-window dashboard

### **Advanced Reporting**

- Multiple filters
- Report based on date & time
- Customizable report columns

## **Cardholder Management**

- Easy enrollment
- Cardholder pictures
- Automatic activation / deactivation
- Access Level assignment