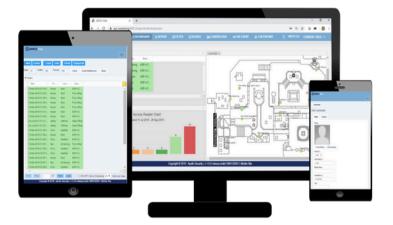

#### **Other Features**

- Access from Mobile / Tablet
- Custom report header
- Charts for statistics
- SSL Certificate