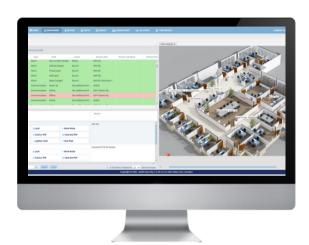

#### **APACS Web**

The Apollo APACS WEB provides a fresh new look with multiple window dashboard, live events, live checkpoints and capabilities to add users and control readers remotelv.

### **Advance Monitoring**

- Live events
- Manual commands
- Interactive maps
- Events filter
- Multi-window dashboard